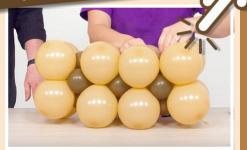

 Stack your quads on top of one another, alternating between
Coffee Brown and Latte. Wrap your
260 around each quad as you go.

#### Process

4. Once you've wrapped your last Latte quad, feed your 260 between each quad, back to the middle Coffee quad. Tie it to the neck of one of the balloons and cut away any excess 260.

5. Inflate a further two, 5" Coffee Brown Latex with two pumps and place these at each end of the base. Tie them into the 260.