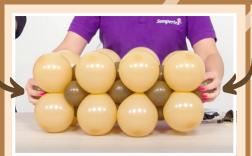

## Process

 Make four quads of 5" Latte latex inflated to 5", and three quads of 5" Coffee brown, inflated to 3"

2. Flatten a 260 into a ribbon and tie this into your first Latte quad.

Click the image to see it in action!

 Stack your quads on top of one another, alternating between
Coffee Brown and Latte. Wrap your
260 around each quad as you go.