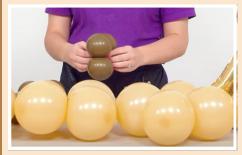

## Process

 Make four quads of 5" Latte latex inflated to 5", and three quads of 5" Coffee brown, inflated to 3"

2. Flatten a 260 into a ribbon and tie this into your first Latte quad.

Click the image to see it in action!