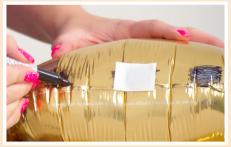

6. Inflate your 16" Gold Bear Foil, place this on one side of your stack and position this where the foil touches the base.

7. Using a sharpie pen or nail varnish remover, make a square on the points where the foil touched the base to remove the colour layer of the foil to help with adhesion.

8. Stick your adhesives to these squares and attach the foil to the base.

9. Tie a 260 to the neck of your first Cloud foil and wrap this into your cluster on the opposite end of the base to the Gold Bear Foil.