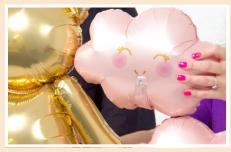

8. Stick your adhesives to these squares and attach the foil to the base.

9. Tie a 260 to the neck of your first Cloud foil and wrap this into your cluster on the opposite end of the base to the Gold Bear Foil.

10. Position your second cloud foil next to your Gold Bear and above your first Cloud foil so an adhesive will stick it to both, and attach this foil.

11. Take one of your Pink Satin Bows and stick this to the upper torso of your Gold Bear foil.