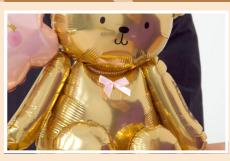

10. Position your second cloud foil next to your Gold Bear and above your first Cloud foil so an adhesive will stick it to both, and attach this foil.

11. Take one of your Pink Satin Bows and stick this to the upper torso of your Gold Bear foil.

12. Add any details of your choice to the stack to further enhance the display. For exampled, Loretta added a helium bouquet, a string of pearls and simple balloon flowers.