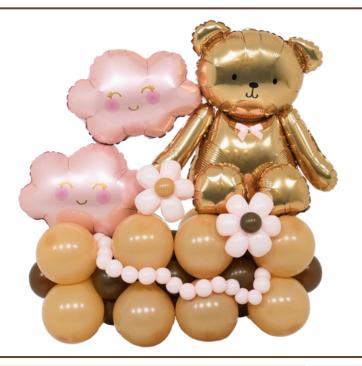

# Making a Mini Teddy Bear Bouquet

By Perfectly Popped Balloons BMTV 542

12. Add any details of your choice to the stack to further enhance the display. For exampled, Loretta added a helium bouquet, a string of pearls and simple balloon flowers.