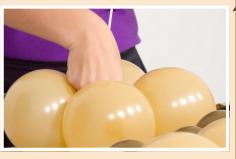

 Stack your quads on top of one another, alternating between
Coffee Brown and Latte. Wrap your
260 around each quad as you go.