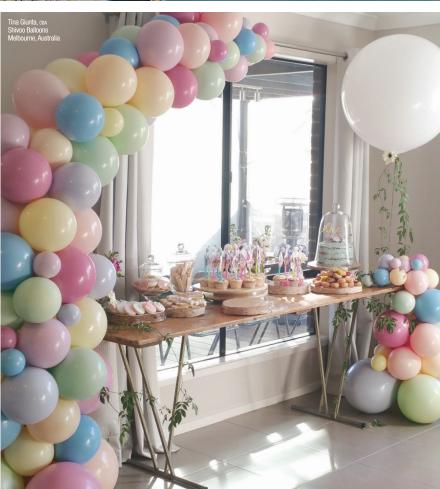

White ▲ Yellow **Yellow Chalk** 

White ▲ Pale Blue **Blue Chalk** 

White ▲ Coral **Coral Chalk** 

White ▲ Caribbean Blue **Teal Chalk** 

▲ Orange **Orange Chalk** 

▲ Lime Green **Green Chalk** 

White ▲ Pink **Pink Chalk** 

White ▲ Wintergreen **Mint Chalk** 

▲ Rose **Rose Chalk** 

▲ Gray

**Gray Chalk** 

▲ Pearl Lavender **Lavender Chalk** 

White ▲ Spring Lilac **Lilac Chalk** 

White ▲ Onvx Black **Charcoal Chalk** 

For warmer pastel shades, stuff balloons into colors with warm tones like Ivory Silk, Pink, and Blush. The double-stuffing provides an extra dimension that simply cannot be achieved with a single balloon.