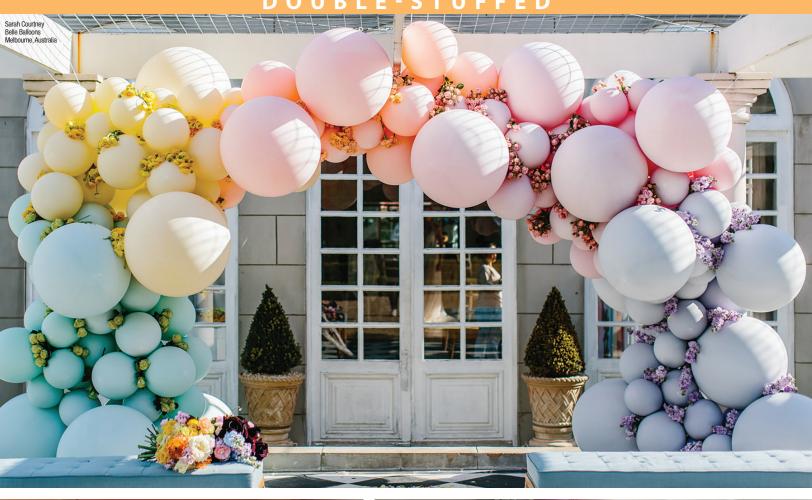

# LEGEND Outside Balloon ▲ Inside Balloon

**Custom Balloon** 

Chalky pastels are created by stuffing vibrant colors inside Qualatex White latex. Using double-stuffing, these balloons take on a matte appearance that creates a unique look, similar to chalk on a blackboard.

White ▲ Wintergreen **Mint Chalk** 

▲ Rose **Rose Chalk** 

▲ Gray

**Gray Chalk** 

▲ Pearl Lavender **Lavender Chalk** 

White ▲ Spring Lilac **Lilac Chalk** 

White ▲ Onvx Black **Charcoal Chalk** 

For warmer pastel shades, stuff balloons into colors with warm tones like Ivory Silk, Pink, and Blush. The double-stuffing provides an extra dimension that simply cannot be achieved with a single balloon.