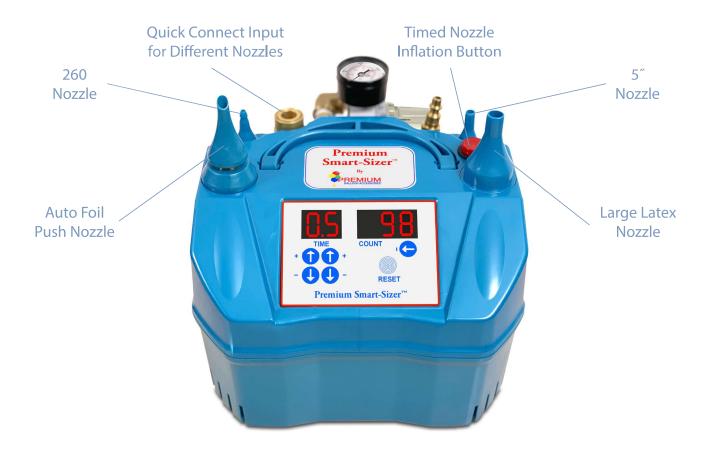

The Premium Smart-Sizer® right nozzle is push button activated and has a timer function for sizing latex balloons with helium. The left nozzle has an auto shut-off function for foil balloons, which prevents over inflation or damaged valves. The Premium Smart-Sizer® also comes with a third nozzle located at the back that either a Tilt Valve, Push Valve or Extension Hose can be attached using the efficient connect/disconnect function.

### Quick Connect **Input for Auto Foil Adjustable Digital Timer for Tap to Decrease** Balloon **Different Push Nozzle Pressure Gauge** Sizing (Seconds Counter or Hold for Timer **Nozzles** & Tenths) **Timed Nozzle** Inflation **Button** COUNT Large Latex **Nozzle** Premium Smart-Size