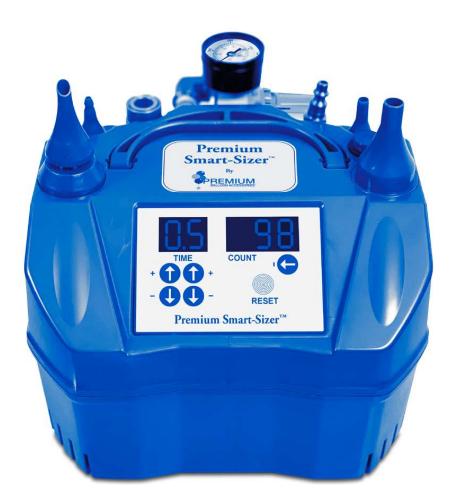

# Premium Smart-Sizer®

Congratulations on your purchase of this Premium Smart-Sizer® Balloon Inflator.

This booklet contains:

- Operating Instructions Safety Instructions

  - Registration & Warranty Information

Please read carefully and register your Premium Smart-Sizer®.

www.premiumballoon.com

The Premium Smart-Sizer® is a powerful digital gas inflator that is designed to accurately size all latex and foil balloons.